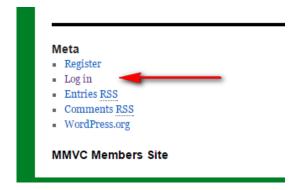

#### Logging In

markings

To log in to the members site use either the form on the right hand side

| <b>Log In</b> Please log into the site. |  |  |
|-----------------------------------------|--|--|
| Username                                |  |  |
| Password                                |  |  |
| Remember Me                             |  |  |
| Login                                   |  |  |

Alternatively you can use the log-in link at the very bottom of any page.

Members 2016/2017

It does not matter which you use. Use the one best suited to your password manager if you have one, or the built in password manager of your browser.