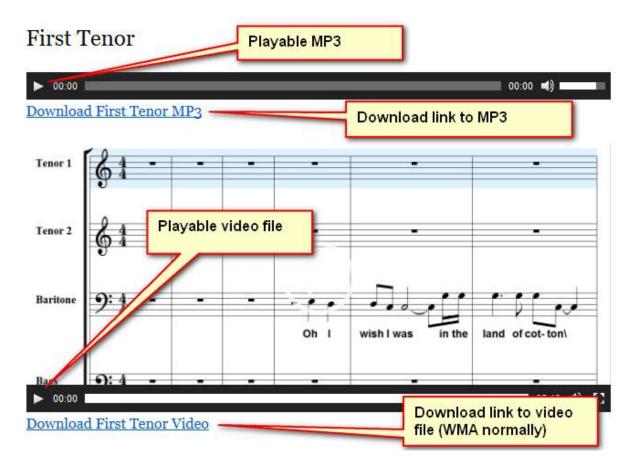

By contrast the 'mobile' version of the page looks like this for the Tenor 1 section:

## First Tenor

**Download First Tenor MP3** 

Download First Tenor Video

The format for other songs such a Christmas Carols may be different in that the sheet music will be displayed and there may also be a PDF link to it. Also the verses that we sing will be shown.