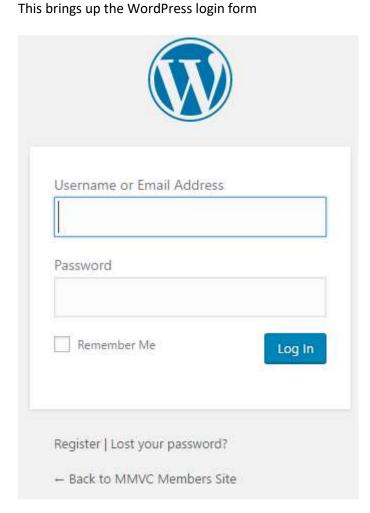

#### Logging In

markings

To log in to the members site use either the form on the right hand side

| <b>Log In</b> Please log into the site. |  |  |
|-----------------------------------------|--|--|
| Username                                |  |  |
| Password                                |  |  |
| Remember Me                             |  |  |
| Login                                   |  |  |

Alternatively you can use the log-in link at the very bottom of any page.

Members 2016/2017

It does not matter which you use. Use the one best suited to your password manager if you have one, or the built in password manager of your browser.